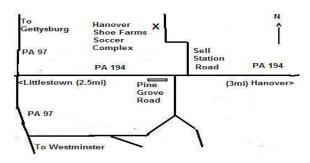

#### Directions to Hanover Shoe Farms, Sells Station Road Site:

**From West or South:** Rt. 97 to Littlestown. At the traffic light take Rt. 194 North to Sell Station Road. Left on Sell Station; 1.3 miles to site.

**From East and North:** Rt. 194 South out of Hanover. Sells Station Road is 0.8 miles past the main entrance to Hanover Shoe Farms. Turn right on Sell Station; 1.3 miles to the site.

**General Site Descriptions:** The Sells Station Road soccer complex is fenced and remote from busy roads. The weather may be cold, and field conditions vary from wet and muddy, through ice/snow. Please provide shade and water for your hounds.

#### Map of area: