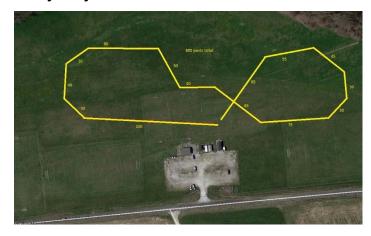

by public random draw if the entry in any regular stake is 20 or more ● Bitches in season, lame hounds and hounds with breed disqualifications will be excused at roll call. ● Spayed, neutered, monorchid or cryptorchid hounds without breed disqualifications may be entered; hounds with breed disqualifications are not eligible to enter except in the Single Stake ● Hounds not present at the time of roll call will be scratched ● All hounds will run twice, in trios if possible or braces (except in the Single Stake), unless excused, dismissed or disqualified.

**<u>Equipment:</u>** Type of lure machine: battery-powered continuous-loop system.

Type of lures: highly-visible white plastic strips
 Back-up equipment will be available.

#### COURSE PLANS

Saturday 810 yards



#### Sunday 805 yards



#### Monday 610 yds



MDIHC reserves the right to alter the course diagram as required by weather and/or field conditions on the day of the trial.

#### **Veterinarian on call:**

Central Carroll Animal Emergency, 1030 Baltimore Boulevard, Westminster, MD 21157 (410) 871-2000

Directions:

Head southeast on Sells Station Rd, go 1.7 mi Turn right onto PA-194 S/Hanover Pike, go .4 mi Turn left onto Pine

Grove Rd, go 1.7 mi

Bear right to stay on Pine Grove Rd; Entering Maryland 1.4 mi Continue on Old Hanover Rd for 3.8 mi

Turn left onto MD-97 S/Littlestown Pike Continue to

follow MD-97 S for 5.8 mi

Bear slight right to merge onto MD-140 E/College View BI towards Baltimore Continue to follow MD-140 E for 3.7 mi

Makea U-turn; destination will be on the right 0.2 mi

## OFFICIAL AMERICA