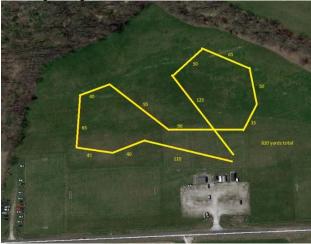

#### COURSE PLANS

Saturday 810 yards

#### Sunday 805 yards

#### Monday 610 yds

MDIHC reserves the right to alter the course diagram as required by weather and/or field conditions on the day of the trial.