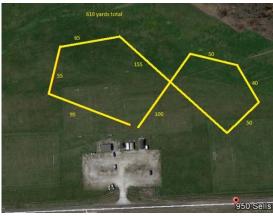

#### Monday 610 yds

MDIHC reserves the right to alter the course diagram as required by weather and/or field conditions on the day of the trial.